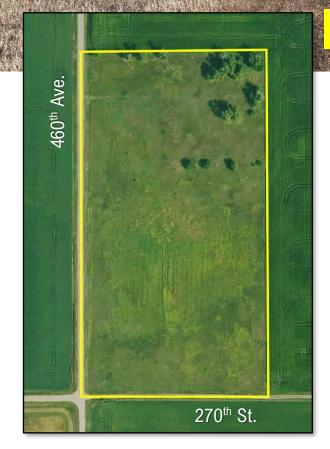

## LAND FOR SALE - 15 ACRES

## SMALL FARM - ACREAGE - CRP - HUNTING

Your own country getaway

- Located 4 miles east and 1 mile north of Graettinger, or 9 miles north of Emmetsburg
- Great place for a new house, hunting cabin, or camping site
- Property has a well and access to electricity
- 10.94 acres enrolled in CRP
- Possible swine facility location
- RE Taxes: \$428

GRAETTINGER

Price: \$159,000.00

Call Chuck Sikora 712-260-2788

Farm Real Estate
Spencer, IA 712-262-3529

Selling Iowa's Best

Jon Hjelm, ALC 712-240-3529 Chuck Sikora 712-260-2788 Austin Peterson 712-260-3678 Joe Laubenthal 515-368-3815